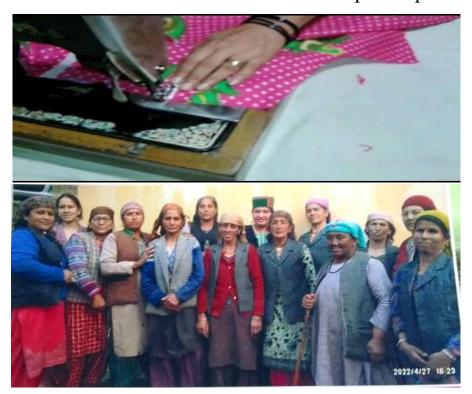

#### 4. Executive Summary

Cutting and Tailoring is common in the VFDS Area, and the Local People has to travel about 50-60 Km for better stitching of ladies and gents' clothes. Cutting and Tailoring is income generation activity and has been selected by Ang Durga Baluse Self Help Group. This IGA will be carried out by all ladies of this SHG initially. Different types of suits and kinnauri topi and waist coat will be stitched by this group initially. This activity is being already done by some ladies of this group. Group members will work with less machines initially and as group members' skill/ efficiency improve then group will purchase more machines. This business activity will be carried out whole year by group members. Suitsand KinnauriTopi and waist coatwill be stitched as per order by consumer and cloth and other material will be provided by consumer or depends on order.

# **Group members Photos-**

Rattni Devi

Kanta Devi

Dev Bgagti

Radha Devi

Shweta

Dev Pati

Prabha Devi

Gur Bhagti

Seeta Devi

Lobzang Pati

Palmo Devi

Manisha Devi

Parwati Devi

Chering Dolma